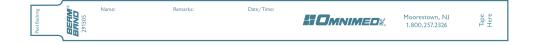

## Beam Band - #291305

Identification Bands are composed of a high-density polyethylene material known as Tyvek. Designed to resist tearing and smearing even when wet, this material easily accepts pen, marker, type or embossing. Each band has an area for identification and a pressure sensitive adhesive closure. Packaged 250 in a convenient dispenser box, these bands are an inexpensive and easy to use tool for patient identification. These units include a 90 day warranty.

- Bracelet surface accepts writing, typing or embossing
- Resists tearing and smearing even when wet
- Packed 250 to a dispenser box.
- Includes 90 Day Warranty