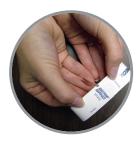

Improve business efficiency • Improve employee workplace safety • Improve patient care & management

Easy to apply, peel backing

- Bracelet surface accepts writing, typing or embossing
- Resists tearing and smearing even when wet
- Packed 250 to a dispenser box.
- Includes 90 Day Warranty